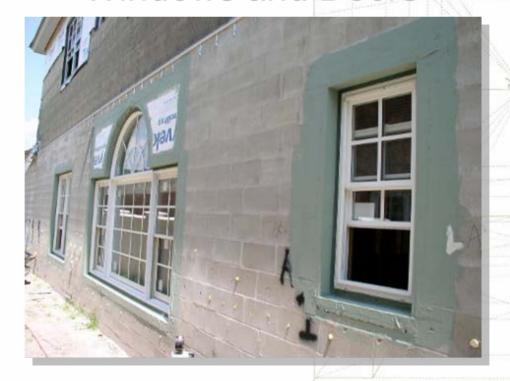

#### 1. Good 'Building Envelope/ Moisture Control'

- Roofing
- Windows and Doors