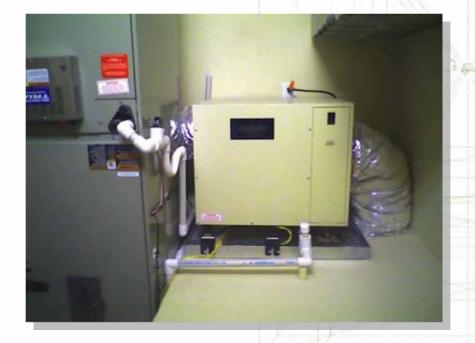

#### 3. Resource Efficient Systems

- Energy Efficient HVAC Systems
- Water-Conserving Appliances
- Tankless and Solar Water Heating or Heat Recovery With Gas Water Heating
- Smart Fan and HVAC Control
- Lighting and Home Control
- Reclaimed Material