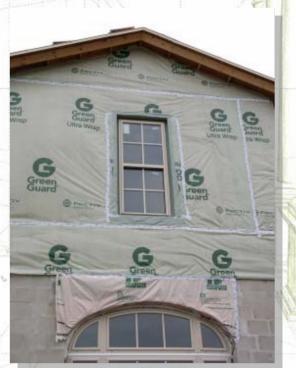

#### 1. Good 'Building Envelope/ Moisture Control'

- Roofing
- Windows and Doors
- Balcony Decks
- House Wrap