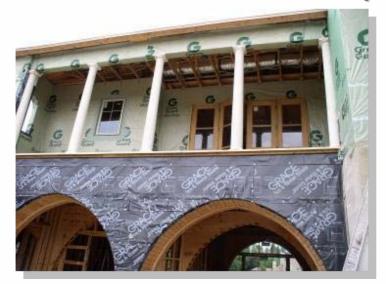

#### 1. Good 'Building Envelope/ Moisture Control'

- Roofing
- Windows and Doors
- Balcony Decks
- House Wrap