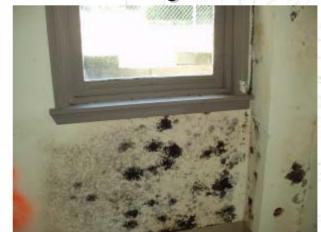

#### High-Performance Standards

1. Good 'Building Envelope/ Moisture Control'

Roofing

#### 1. Good 'Building Envelope/ Moisture Control'

- Roofing
- Windows and Doors

#### 1. Good 'Building Envelope/ **Moisture Control**

- Roofing
- Windows and Doors
- Balcony Decks

#### 1. Good 'Building Envelope/ Moisture Control'

- Roofing
- Windows and Doors
- Balcony Decks
- House Wrap

#### 1. Good 'Building Envelope/ Moisture Control'

Insulation